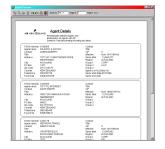

### AIRConnect Agent Inquiry

The Agent Inquiry allows you to scan the Agent database and display agent details. The Agent names, addresses and IATA numbers are maintained centrally and automatically distributed to all airlines each month when you process a File Transfer

### Agent reports and labels