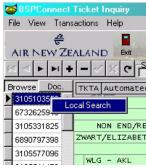

### Search by:

Document
Credit Card Number
Passenger name
Reporting Period/Agent
Form of Payment Destination
Net Remit documents
Tourcode
Exception levels
Form Document
Credit Card Number
Further
Further
Further
Carrie
Class
Fare E