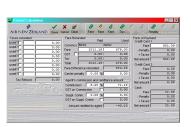

### **AIR***Connect* Ticket Inquiry

Access to all of your airline's tickets and other transactions processed through the BSP. These are loaded after each BSP billing process from a standard HOT. The data is maintained in your airline PC or network system.

Search by document will retrieve all related documents including conjunctions, ADM/ACMs and refunds.

Totals for all related documents (automatically loaded to Refund)

Facsimile data plus prorate, distance flown, furthest port/country, additional data, exceptions and credit card information

### Search by:

Document
Credit Card Number
Passenger name
Reporting Period/Agent
Form of Payment Destination
Net Remit documents
Tourcode
Exception levels
Form Document
Credit Card Number
Further
Further
Further
Carrie
Class
Fare E

Furthest Port
Furthest Country
Port
Carrier

Fare Basis and much more...