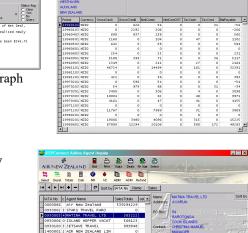

# Direct Access to Agent Totals and graphs, Statistics and reports.

From the Agent Inquiry screen, just one button to view this Agent's sales figures.

Export reports to Excel
Create Excel data for Pivot tables

All statistics types can be graphed using many different graph types and styles

Comparison of Graphs by Route or between Agent and

Airline provide clear trend analysis.

- Agent Sales Totals
- Statistics by Route
- Tour code (Deal) statistics
- Sales by Month (actual month, not just by reporting period)
- Sales by Class, summarised by destination

### **BSP** Interface file formats supported:

**DISH** revision 11 or 20 **BSPLink** rev1.0, 2.0 and 2.1

JETSAVE TRAVEL (NZD2)

Air New Zealand (NZD2)