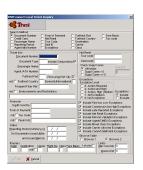

### **AIR***Connect* Ticket Inquiry

Access to all of your airline's tickets and other transactions processed through the BSP. These are loaded after each BSP billing process from a standard HOT. The data is maintained in your airline PC or network system.

Search by document will retrieve all related documents including conjunctions, ADM/ACMs and refunds.

Totals for all related documents (automatically loaded to Refund)

Facsimile data plus prorate, distance flown, furthest port/country, additional data, exceptions and credit card information