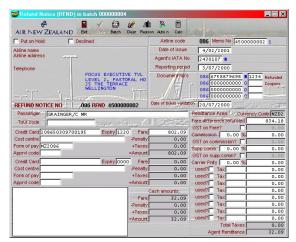

### **REFUNDS**

- Manual override of document No
- Related document Coupons
- Checks original ticket for Refund eligibility
- Up to 30 taxes on each document
- Up to 2 credit cards and cash
- Cancellation Penalty
- Administration fee
- Refund Calculator
- Automatic proration of Credit Card amounts for Partial Refunds using mixed payment

All entered refunds and ACM/ADMs are automatically included in any document search to ensure no duplicate entry